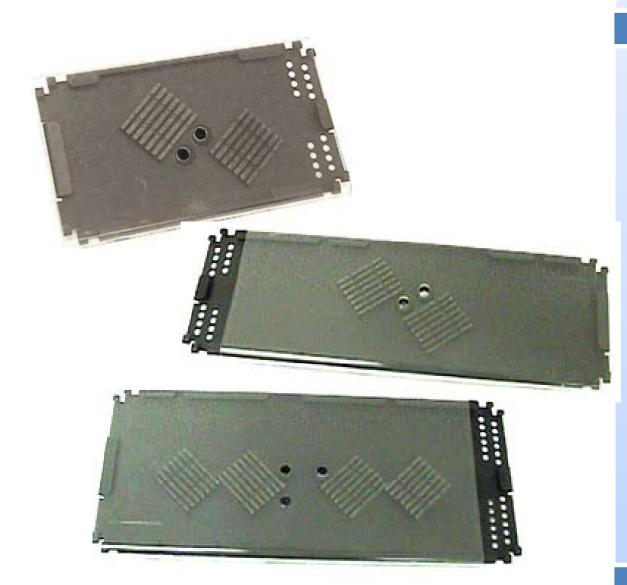

# **Splice Trays**

CSI Technologies fiber splice trays are designed with durability, weigh reduction and ease of use in mind, they are used in a wide range of application and made to sit over the pre installed wire management inside our Rack Units.

#### PART NUMBERS

| PART NUMBER | DESCRIPTION            | ≻Ger   |
|-------------|------------------------|--------|
| AP-SPLC6    | 6" 12 Splice Capacity  | Distri |
| AP-SPLC12   | 12" 12 Splice Capacity | FIB    |
| AP-SPLC24   | 12" 24 Splice Capacity | appe   |

## FEATURES

➢Anodized aluminum

Removable top polycarbonate door

➢Ribbon and single splice holder configurations

Corrosion resistant

>Up to 24 splice capacity

Strain relief on opening

≻Light weight, up to 20% lighter than plastic